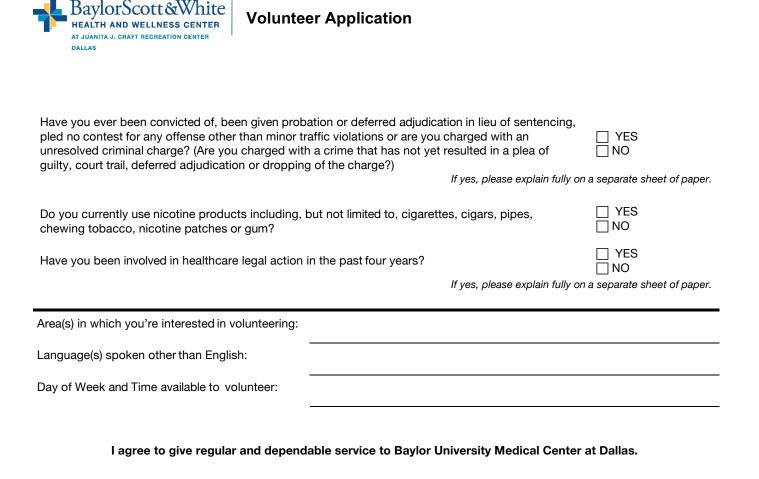

.

Please continue to page 2

Signature:

\_\_\_\_\_ Date: SIGNATURE OF PARENT OR LEGAL GUARDIAN IF APPLICANT IS UNDER 18 YEARS

The application process includes a person interview, checking of references, completing TB-2 step screening, a drug and nicotine screen, attending a general orientation, and criminal background check. Upon acceptance, you will receive training to enable you to efficiently perform your duties as a volunteer. It is expected that volunteers will comply with the hospital and department policies and guidelines.