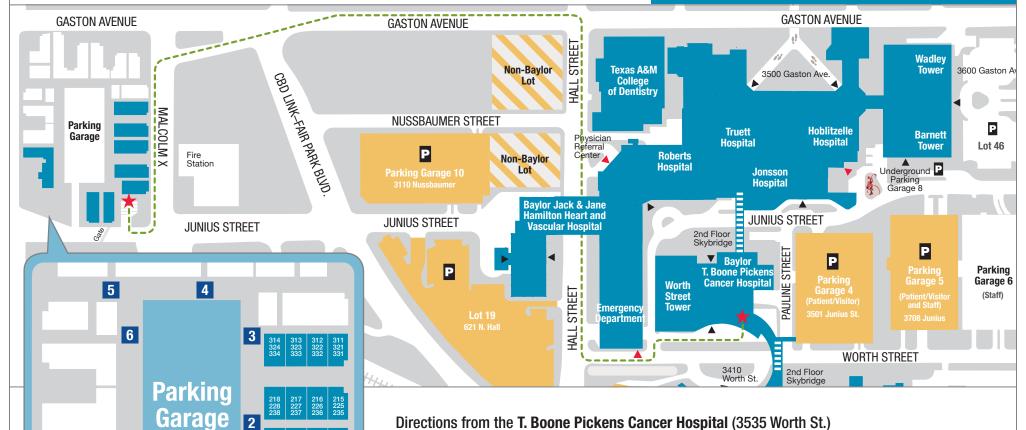

Directions from the **T. Boone Pickens Cancer Hospital** (3535 Worth St.) to **Twice Blessed House** (2732 Gaston Ave.).

From the circle drive in front of the **T. Boone Pickens Cancer Hospital**, head southwest toward **Hall Street** then turn right onto Hall Street. Turn left onto **Gaston Avenue** and take a slight left to stay on Gaston before continuing onto **North Malcolm X Boulevard**. **Twice Blessed House (TBH)** will be on your right. Turn right into the complex (TBH office) just past the fire station. Use the gate opener in your packet to enter the property. Go through the gate and take the first right into the parking garage. Look for the apartment numbers on the building to identify the location of your apartment. TBH reserved parking spaces are on the same floor as your apartment.

Please see the handout in this packet regarding parking (towing is enforced).

Keys for patients and their families arriving at Twice Blessed House after-hours can be picked up at the T. Boone Pickens Cancer Hospital at the first floor lobby information desk.