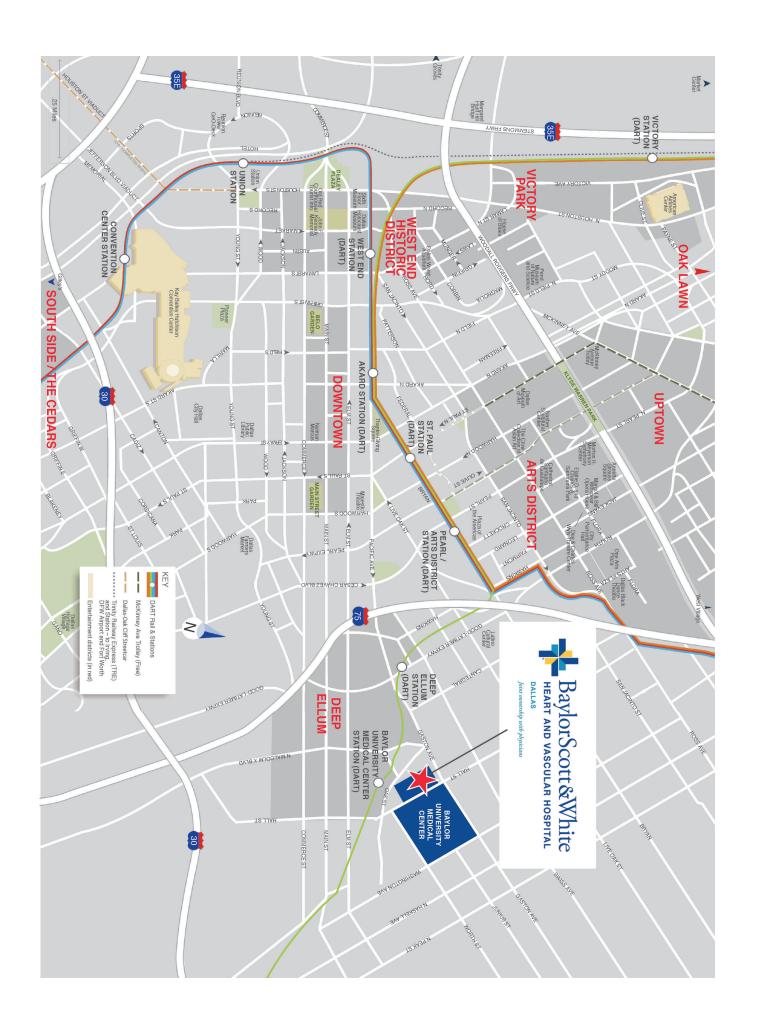

## **Dallas Area Rapid Transit (DART)**

| Baylor University Medical<br>Center Station | DART.org |
|---------------------------------------------|----------|
|---------------------------------------------|----------|

# On-campus places of interest