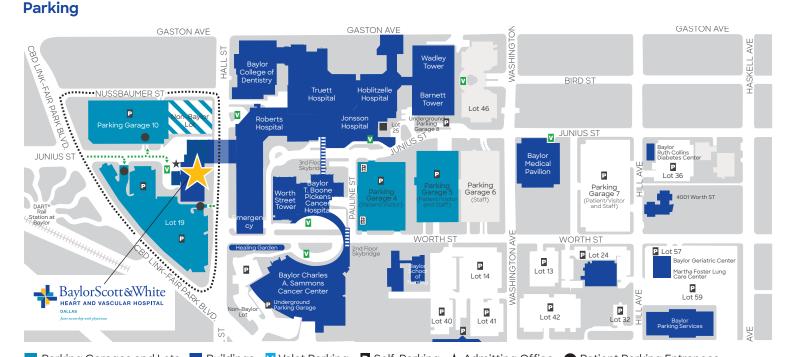

Monday-Friday, 9 a.m. to 3 p.m.

Parking Garages and Lots Buildings V Valet Parking Self-Parking Admitting Office Patient Parking Entrances