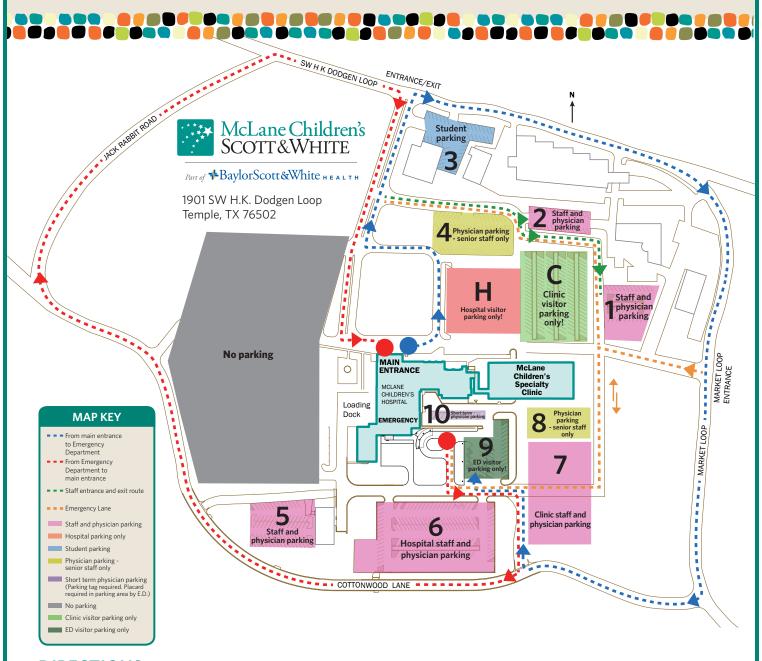

## McLANE CHILDREN'S SCOTT & WHITE CAMPUS MAP

## **DIRECTIONS**

## From main entrance to Emergency Department

- Travel north, out the main entrance driveway
- Go right onto SW H.K. Dodgen Loop access road
- Go right onto Market Loop
- Go right onto Cottonwood Lane and an immediate right into the private drive at McLane Children's
- Emergency Department parking and entrance is on the left in the back of McLane Children's

## From Emergency Department to main entrance

- Travel south, out of the Emergency Department parking lot
- Go right onto Cottonwood Lane
- Go right onto Jack Rabbit Road
- Go right SW H.K. Dodgen Loop access road
- Go right into main entrance driveway in front of McLane Children's