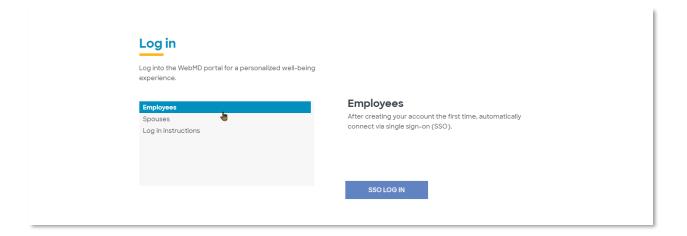

#### **Employees: Click the SSO Log in**

#### **Spouses: Click the Username Log In**

### **Employee Instructions | SSO Log In**

- 1. Click the **SSO Log In** Note: After creating your account, employees do not need to re-use their username/password for future log-ins, if using the SSO link.
- 2. Authenticate your BSW credentials

## **Spouse Instructions | Username Log In**

1. From the WebMD screen, click "Create Account"

2. Use the BSWH
Employee ID (no
leading zeros or
letters) +
Employee's First
Name+ DOB with
as your

Registration ID