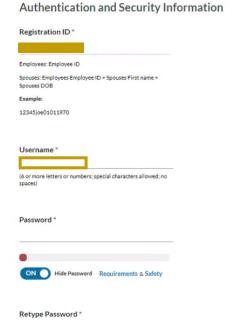

- After authenticating, you will be taken to the WebMD account creation screen. Your Registration ID will be auto-populated with your employee ID.
- 4. We suggest re-using your registration ID as your username to

streamline the process.

5. Create a password Retype to verify

## **Spouse Instructions | Username Log In**

1. From the WebMD screen, click "Create Account"

2. Use the BSWH
Employee ID (no
leading zeros or
letters) +
Employee's First
Name+ DOB with
as your

Registration ID

Example: 12345Joe01011970

- Create a username that you will use to log in for future access
- Create a password Retype to verify

5. Enter your birthdate

6. Enter email address
Retype to verify

7. Click to "check" the box to "I have read and agreed