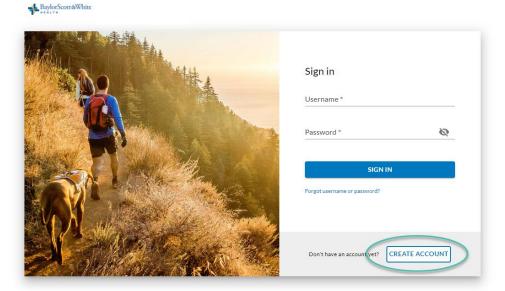

#### Click the Log in button

#### **Employees: Click the SSO Log in**

#### **Spouses: Click the Username Log In**

## **Spouse Instructions | Username Log In**

1. From the WebMD screen, click "Create Account"

2. Use the BSWH
Employee ID (no
leading zeros or
letters) +
Employee's First
Name+ DOB with
as your

Registration ID