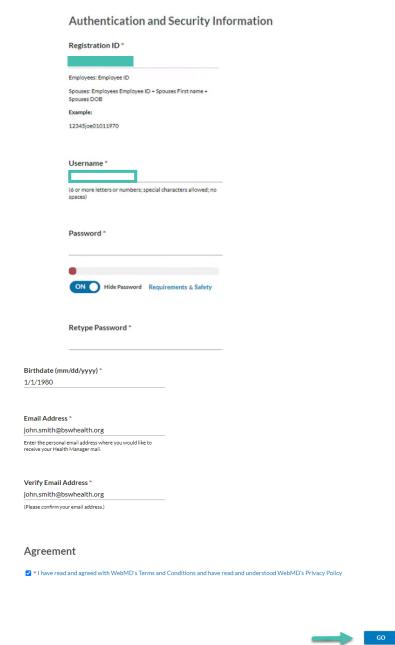

- After authenticating, you will be taken to the WebMD account creation screen. Your Registration ID will be auto-populated with your employee ID.
- 4. We suggest re-using your registration ID as your username to

streamline the process.

5. Create a password Retype to verify

# 6. Enter your birthdate

- 7. Enter email address
  Retype to verify
- 8. Click to "check" the box to "I have read and agreed ..."
- 9. Click "Go"

Your account is created! Note: You will be asked a series of questions—these are not required fields, and information is only used to help customize your portal experience.

8. Click "Go"

Birthdate (mm/dd/yyyy)\*

1/1/1980

Email Address \*

john.smith@bswhealth.org

Enter the personal email address where you would like to receive your Health Manager mail.

Verify Email Address \*

john.smith@bswhealth.org

(Please confirm your email address.)

Agreement

I have read and agreed with WebMD's Terms and Conditions and have read and understood WebMD's Privacy Policy

Your account is created! Note: You will be asked a series of questions—these are not required fields, and information is only used to help customize your portal experience.