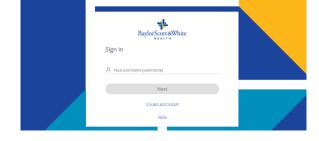

### **Employee Instructions | SSO Log In**

- 1. Click the **SSO Log In** Note: After creating your account, employees do not need to re-use their username/password for future log-ins, if using the SSO link.
- 2. Authenticate your BSW credentials