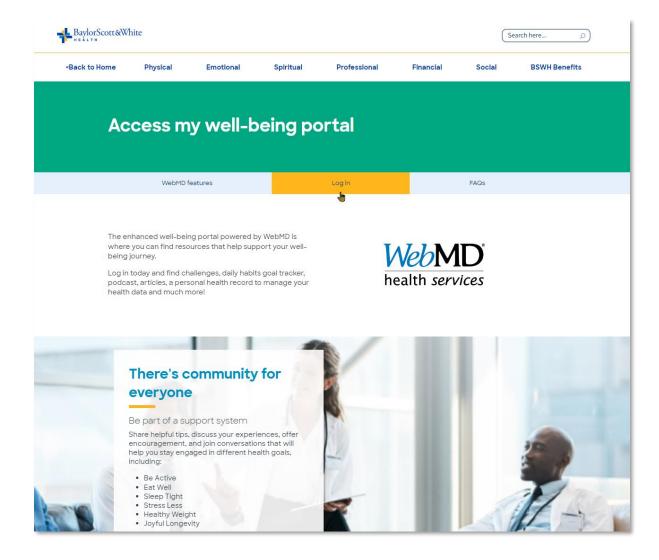

## Visit <u>BSWHealth.com/Benefits/LiveWell/I-Want-To/Well-being-Portal</u>

#### Click the Log in button